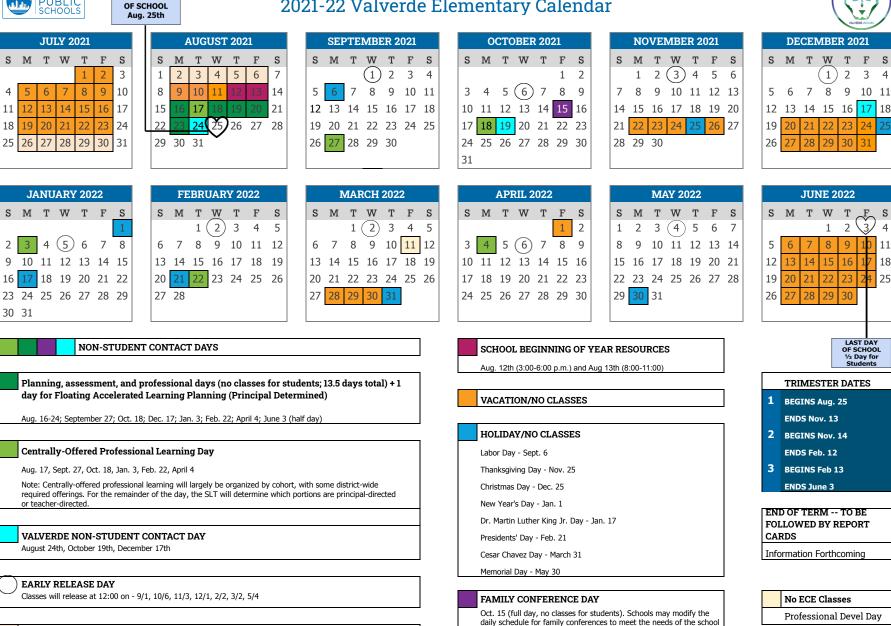

## 2021-22 Valverde Elementary Calendar

S

4

18

The calendar for the 2021-22 school year is adopted by the Board of Education subject to the provision that if for any reason the school district must close schools for more than the time provided by the statutes. the adopted 2021-22 calendar may be amended by the Board of Education to provide enough additional school days on Saturdays, during vacation, or at the end of the present calendar to meet legal requirements as required by the statutes.